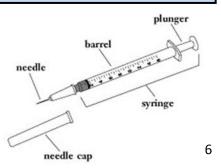

# INJECTION SUPPLIES NEEDED

- Injection kit (27G needles, alcohol wipes)
- Premixed 10mL vial of medication

#### INJECTION INSTRUCTIONS

1) Wipe off the top of the medication bottle with an alcohol wipe before EVERY injection.

Alexandria Location

4660 Kenmore Ave, Suite 1120 Alexandria, VA 22304 tel: 703-680-2111 fax: 703-878-3939 Woodbridge Location 2296 Opitz Blvd, Suite 350 Woodbridge, VA 22191

Alok Desai, M.D. Pratik

Pratik Desai, M.D.

Nilay Gandhi, M.D. John Klein M.D.

D. Inderjit Singh M.D.

- 2) Remove the syringe from the package. Uncap the needle (most syringes are 1 ml = 100 units thus if your hypothetical dose is 10 units, this = 0.1 ml).
- 3) Insert the needle into the medication bottle and withdraw the dosage amount into the syringe.
- 4) Use the alcohol wipe to prep an area on the penis around the 10 or 2 o'clock position in the mid-shaft of the penis (either right or left side).