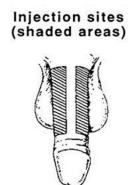

Alok Desai, M.D. Pratik

Pratik Desai, M.D.

Nilay Gandhi, M.D. John Klein M.D.

D. Inderjit Singh M.D.

- 2) Remove the syringe from the package. Uncap the needle (most syringes are 1 ml = 100 units thus if your hypothetical dose is 10 units, this = 0.1 ml).
- 3) Insert the needle into the medication bottle and withdraw the dosage amount into the syringe.
- 4) Use the alcohol wipe to prep an area on the penis around the 10 or 2 o'clock position in the mid-shaft of the penis (either right or left side).

Remember the top of the penis is 12 o'clock and the bottom is 6 o'clock – **NEVER** inject into these areas.

Top view of penis

- 5) Put the tip of the needle against the skin and then insert it all the way in so the needle is completely buried. Inject the medication dose. Remove the needle and immediately use the alcohol wipe to apply pressure for 2 minutes (helps prevent bleeding and scarring).
- 6) Dispose of the needle properly.