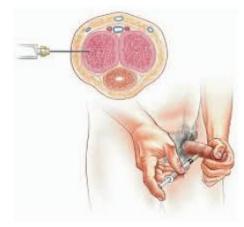

Alok Desai, M.D. Pratik

Pratik Desai, M.D.

Nilay Gandhi, M.D. John Klein M.D.

D. Inderjit Singh M.D.

- 2) Remove the syringe from the package. Uncap the needle (most syringes are 1 ml = 100 units thus if your hypothetical dose is 10 units, this = 0.1 ml).
- 3) Insert the needle into the medication bottle and withdraw the dosage amount into the syringe.
- 4) Use the alcohol wipe to prep an area on the penis around the 10 or 2 o'clock position in the mid-shaft of the penis (either right or left side).

Remember the top of the penis is 12 o'clock and the bottom is 6 o'clock – **NEVER** inject into these areas.

Top view of penis

- 5) Put the tip of the needle against the skin and then insert it all the way in so the needle is completely buried. Inject the medication dose. Remove the needle and immediately use the alcohol wipe to apply pressure for 2 minutes (helps prevent bleeding and scarring).
- 6) Dispose of the needle properly.